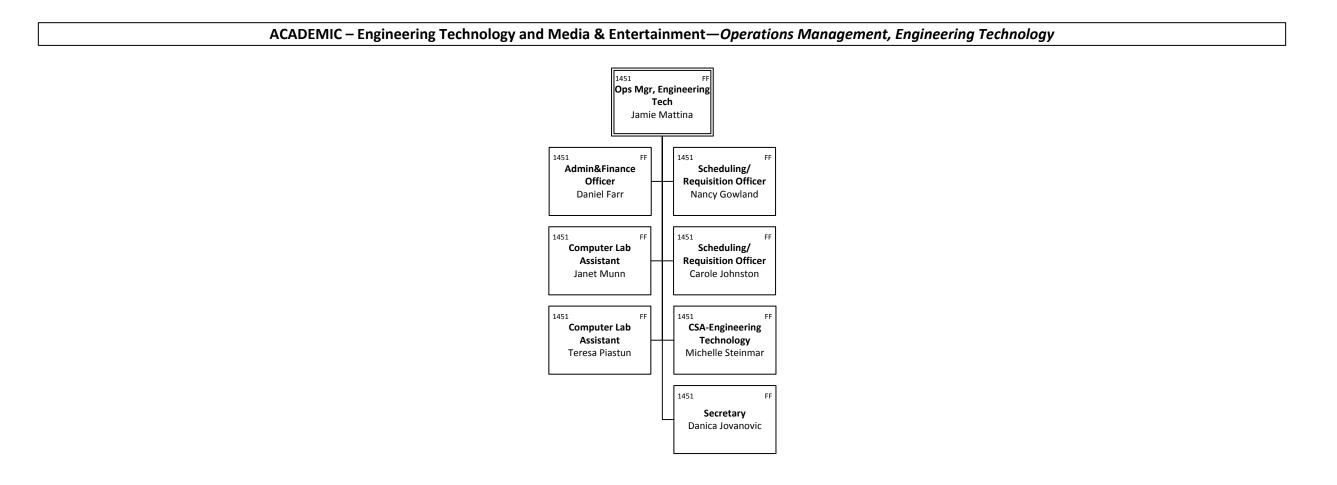

ACADEMIC – School of Business and Skilled Trades & Apprenticeship—Construction Technology

\*See also School of Engineering Technology

ACADEMIC – Engineering Technology and Media & Entertainment

ACADEMIC – Engineering Technology and Media & Entertainment—Building & Construction Sciences