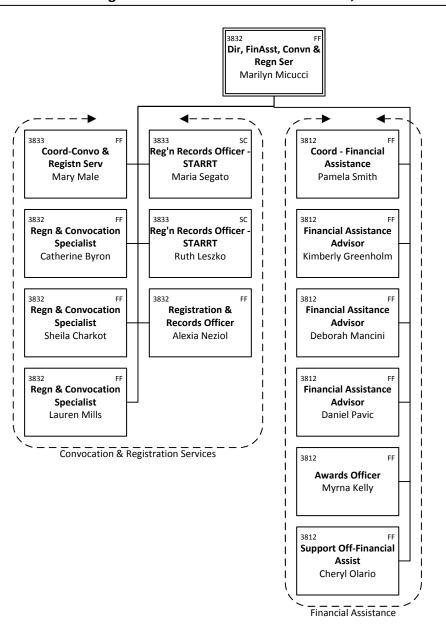

# STUDENT SERVICES—Registrar's Office—Admissions

STUDENT SERVICES—Registrar's Office—Scheduling & Academic Support

STUDENT SERVICES— Registrar's Office - International and New Student Services

**STUDENT SERVICES**—Dean of Students