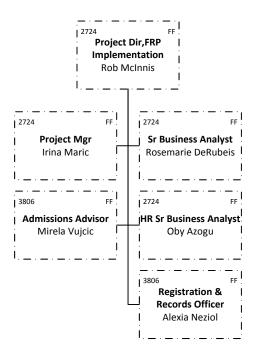

#### CORPORATE SERVICES—Information Technology—*Corporate Reporting*

77 of 87

CORPORATE SERVICES—Information Technology—Project Management Office

**CORPORATE SERVICES—Information Technology** – *Future Ready* 