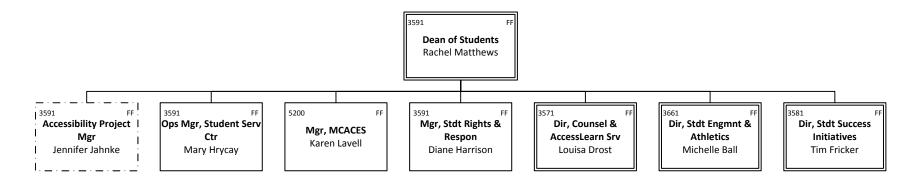

# STUDENT SERVICES—Registrar's Office—Admissions

STUDENT SERVICES—Registrar's Office—Scheduling & Academic Support

STUDENT SERVICES— Registrar's Office - International and New Student Services

**STUDENT SERVICES**—Dean of Students

## STUDENT SERVICES—Dean of Students—Student Engagement & Athletics

## STUDENT SERVICES—Dean of Students—Student Success Initiatives

STUDENT SERVICES—Dean of Students—Aboriginal Education & Student Services