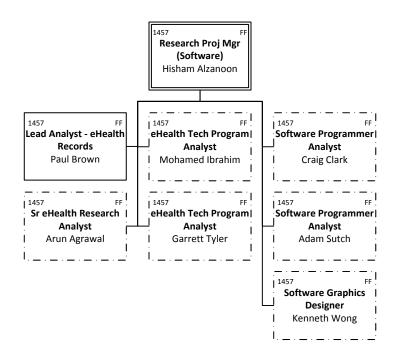

# ACADEMIC – iDeaWORKS (Applied Research)

ACADEMIC – iDeaWORKS (Applied Research)—Applied Research (Software)