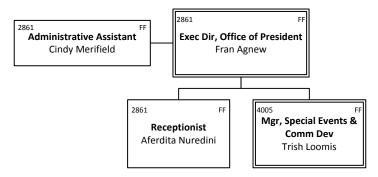

#### **OFFICE OF THE PRESIDENT**

# OFFICE OF THE PRESIDENT – Special Events & Community Development