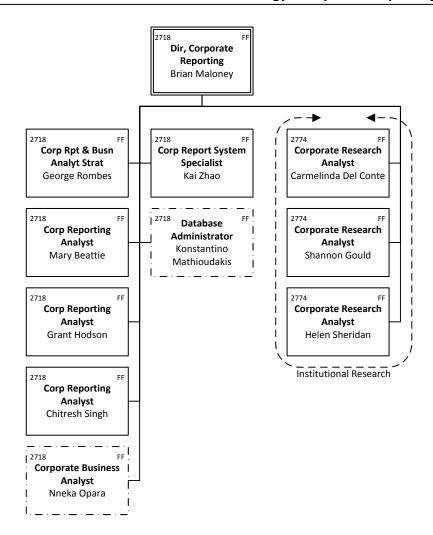

#### CORPORATE SERVICES—Information Technology—*Corporate Reporting*

77 of 87

CORPORATE SERVICES—Information Technology—Project Management Office

**CORPORATE SERVICES—Information Technology** – *Future Ready* 