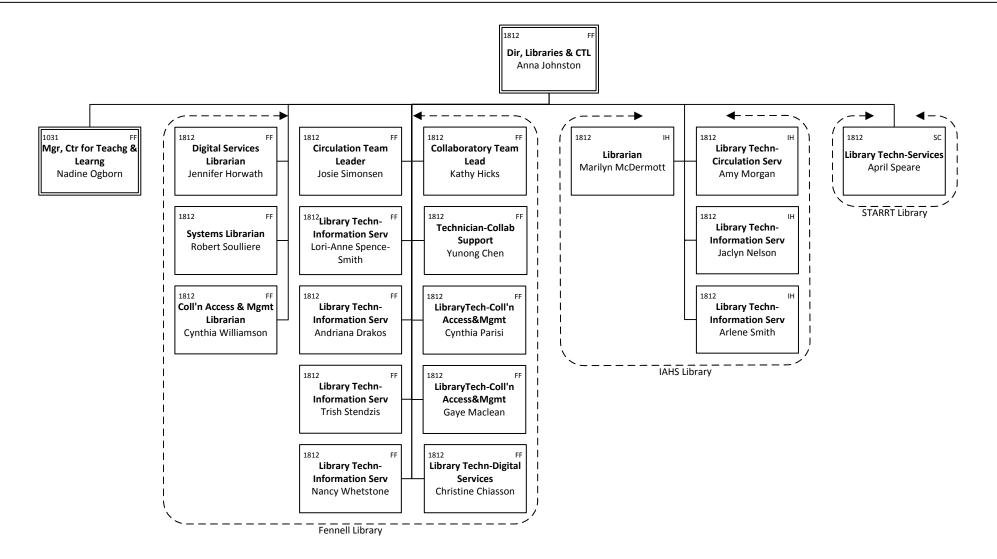

# ACADEMIC – iDeaWORKS (Applied Research) – Applied Research (Energy)

ACADEMIC – iDeaWORKS (Applied Research) – Libraries & Learning