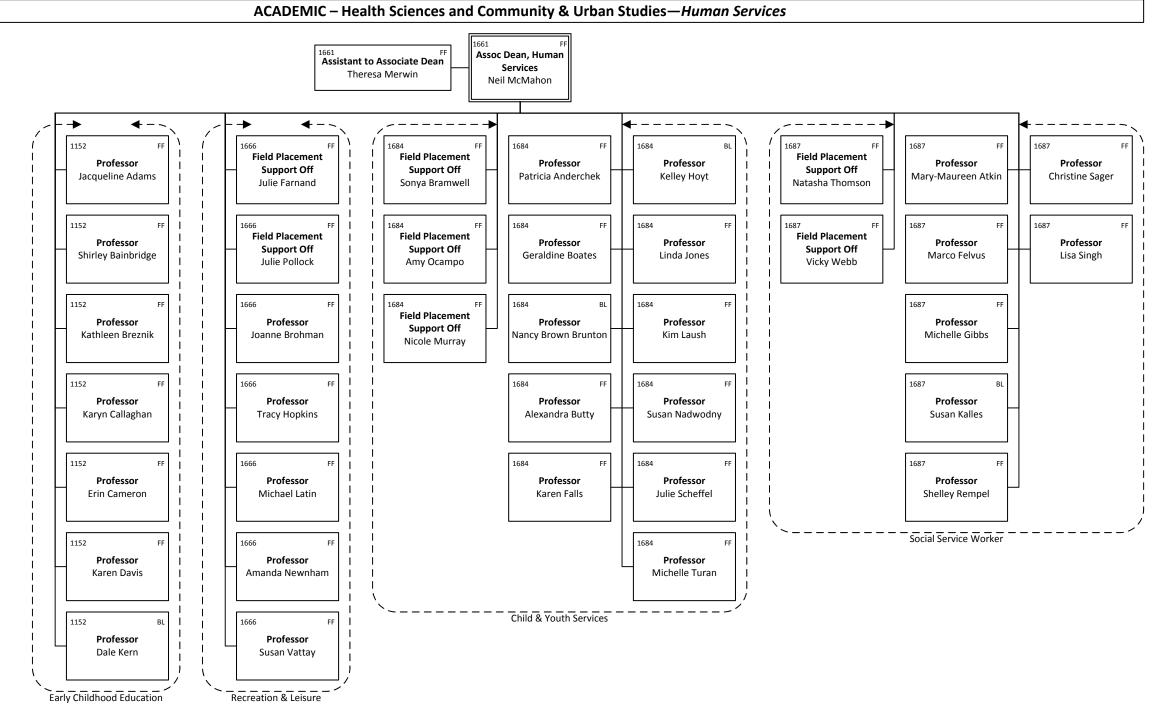

# ACADEMIC – Health Sciences and Community & Urban Studies

# ACADEMIC – Health Sciences and Community & Urban Studies—Operations Management, Community & Urban

ACADEMIC – Health Sciences and Community & Urban Studies—Justice & Wellness Studies

# ACADEMIC – Health Sciences and Community & Urban Studies—Operations Management, Health Sciences

ACADEMIC – Health Sciences and Community & Urban Studies—Medical Radiation Sciences & Allied Health