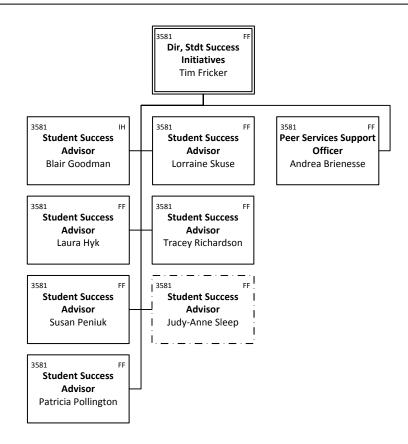

## STUDENT SERVICES—Dean of Students—Student Success Initiatives

STUDENT SERVICES—Dean of Students—Aboriginal Education & Student Services