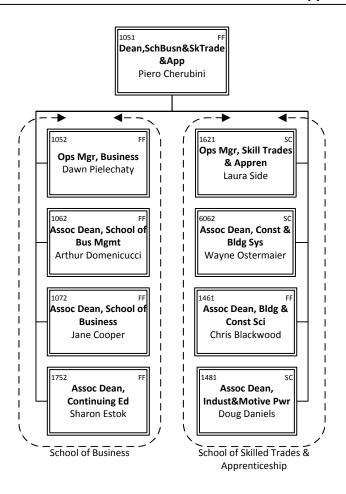

# ACADEMIC – School of Business and Skilled Trades & Apprenticeship

# ACADEMIC – School of Business and Skilled Trades & Apprenticeship – Operations Management, Business

# ACADEMIC – School of Business and Skilled Trades & Apprenticeship—Continuing Education, Business

\*See also School of Engineering Technology

ACADEMIC – School of Business and Skilled Trades & Apprenticeship—Operations Management, Skilled Trades & Apprenticeship