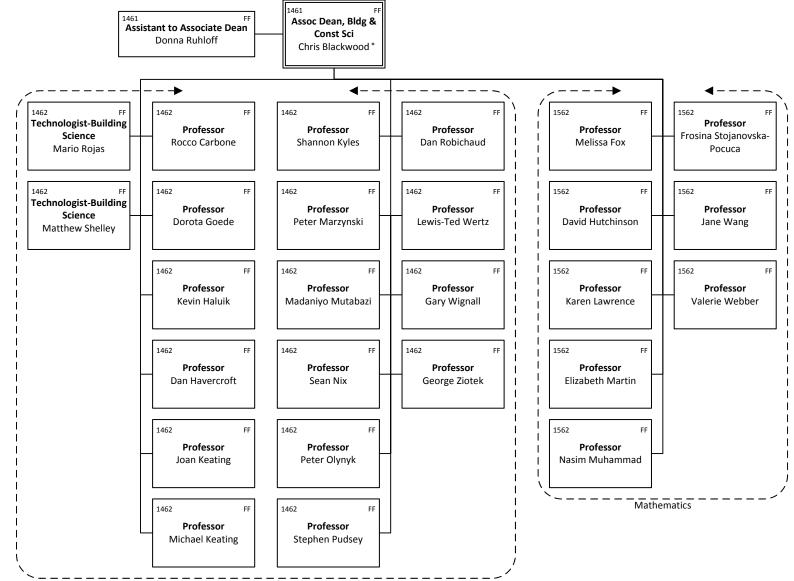

ACADEMIC – School of Business and Skilled Trades & Apprenticeship—Construction Technology

\*See also School of Engineering Technology

ACADEMIC – Engineering Technology and Media & Entertainment

ACADEMIC – Engineering Technology and Media & Entertainment—Building & Construction Sciences

Architecture, Civil Engineering & Transportation Planning

ACADEMIC – Engineering Technology and Media & Entertainment—Chemical, Environmental, Biotechnology, Mechanical, Aviation & NDE