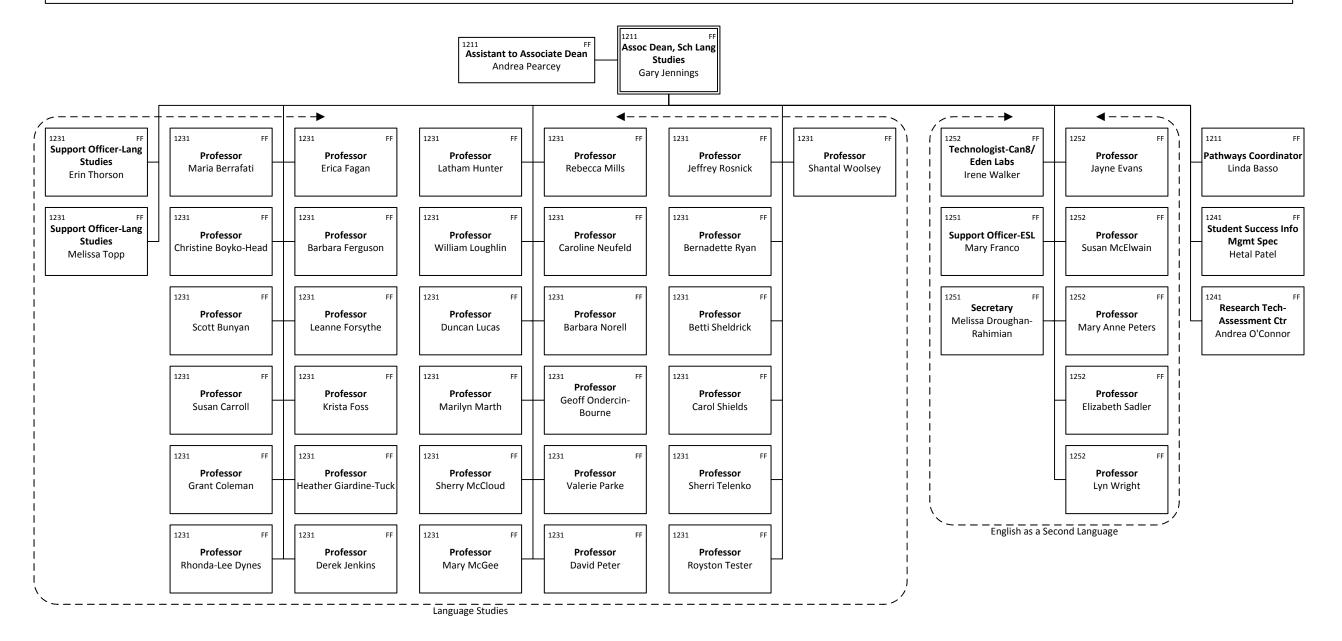

# ACADEMIC – Interdisciplinary Studies

ACADEMIC – Interdisciplinary Studies—*Community Training & Continuing Education* 

ACADEMIC – Interdisciplinary Studies—Language Studies