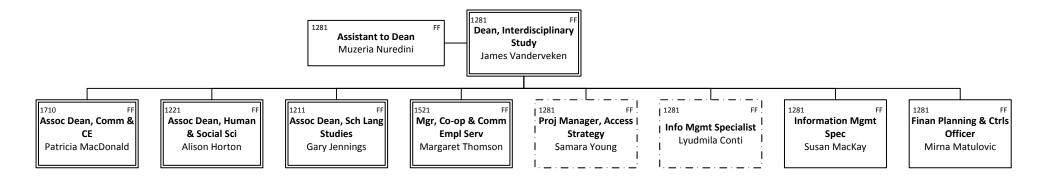

# ACADEMIC – Interdisciplinary Studies

ACADEMIC – Interdisciplinary Studies—*Community Training & Continuing Education* 

ACADEMIC – Interdisciplinary Studies—Language Studies