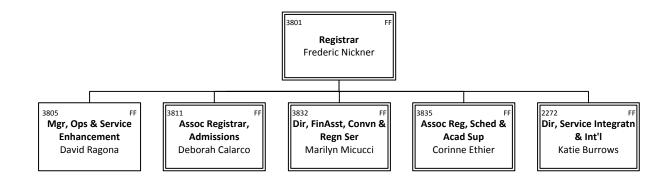

# STUDENT SERVICES—Registrar's Office

# STUDENT SERVICES—Registrar's Office—Admissions

STUDENT SERVICES—Registrar's Office—Scheduling & Academic Support

STUDENT SERVICES— Registrar's Office - International and New Student Services

**STUDENT SERVICES**—Dean of Students