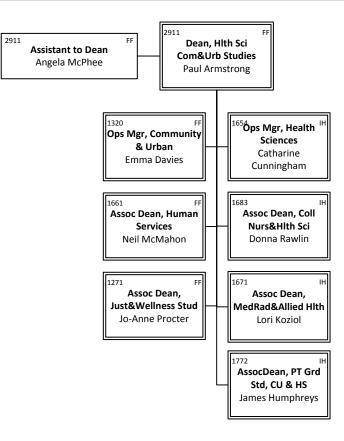

# ACADEMIC – Health Sciences and Community & Urban Studies

# ACADEMIC – Health Sciences and Community & Urban Studies—Operations Management, Community & Urban

ACADEMIC – Health Sciences and Community & Urban Studies—Justice & Wellness Studies

# ACADEMIC – Health Sciences and Community & Urban Studies—Operations Management, Health Sciences

ACADEMIC – Health Sciences and Community & Urban Studies—Medical Radiation Sciences & Allied Health