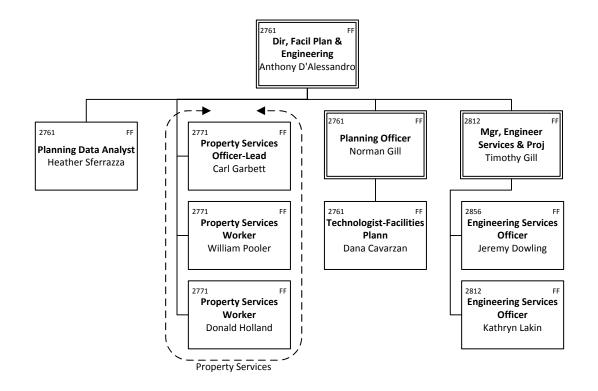

### FACILITIES & PROPERTY DEVELOPMENT—Building & Facilities—Facilities Planning & Engineering