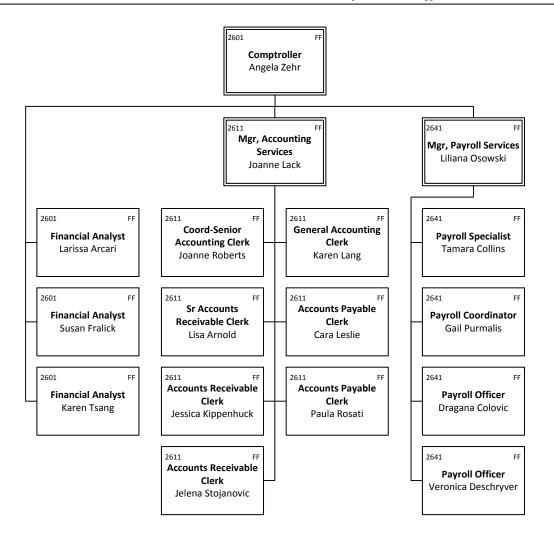

#### **CORPORATE SERVICES**—Finance

**CORPORATE SERVICES**—Finance—Budget & Financial Strategy