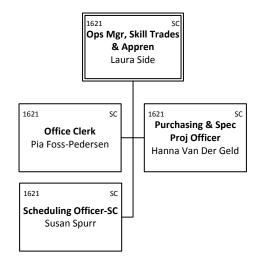

# ACADEMIC – School of Business and Skilled Trades & Apprenticeship

# ACADEMIC – School of Business and Skilled Trades & Apprenticeship – Operations Management, Business

# ACADEMIC – School of Business and Skilled Trades & Apprenticeship—Continuing Education, Business

\*See also School of Engineering Technology

ACADEMIC – School of Business and Skilled Trades & Apprenticeship—Operations Management, Skilled Trades & Apprenticeship