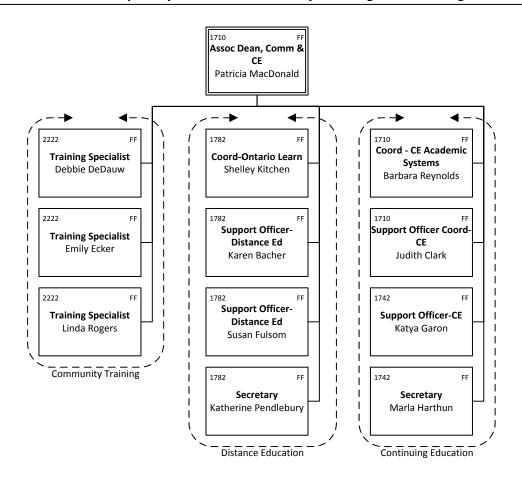

# ACADEMIC – Interdisciplinary Studies

ACADEMIC – Interdisciplinary Studies—*Community Training & Continuing Education* 

ACADEMIC – Interdisciplinary Studies—Language Studies