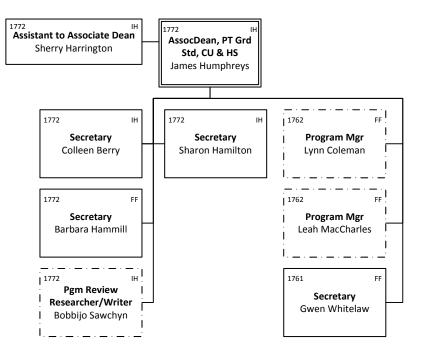

# ACADEMIC – Health Sciences and Community & Urban Studies—Operations Management, Community & Urban

ACADEMIC – Health Sciences and Community & Urban Studies—Justice & Wellness Studies