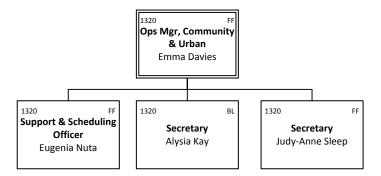

# ACADEMIC – Health Sciences and Community & Urban Studies—Operations Management, Community & Urban

ACADEMIC – Health Sciences and Community & Urban Studies—Justice & Wellness Studies