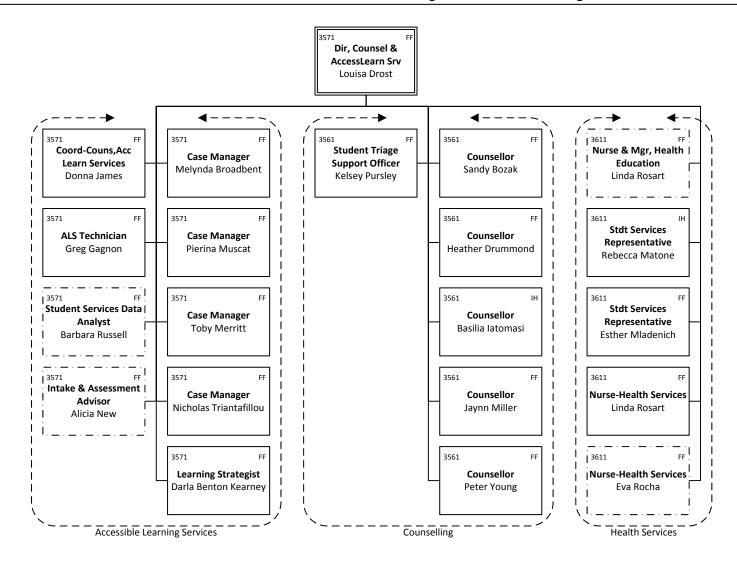

## STUDENT SERVICES—Dean of Students—Student Success Initiatives

STUDENT SERVICES—Dean of Students—Aboriginal Education & Student Services