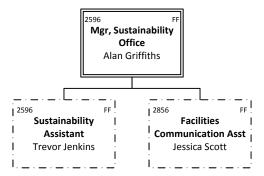

# FACILITIES & PROPERTY DEVELOPMENT – Real Estate, Planning & Development - Sustainability