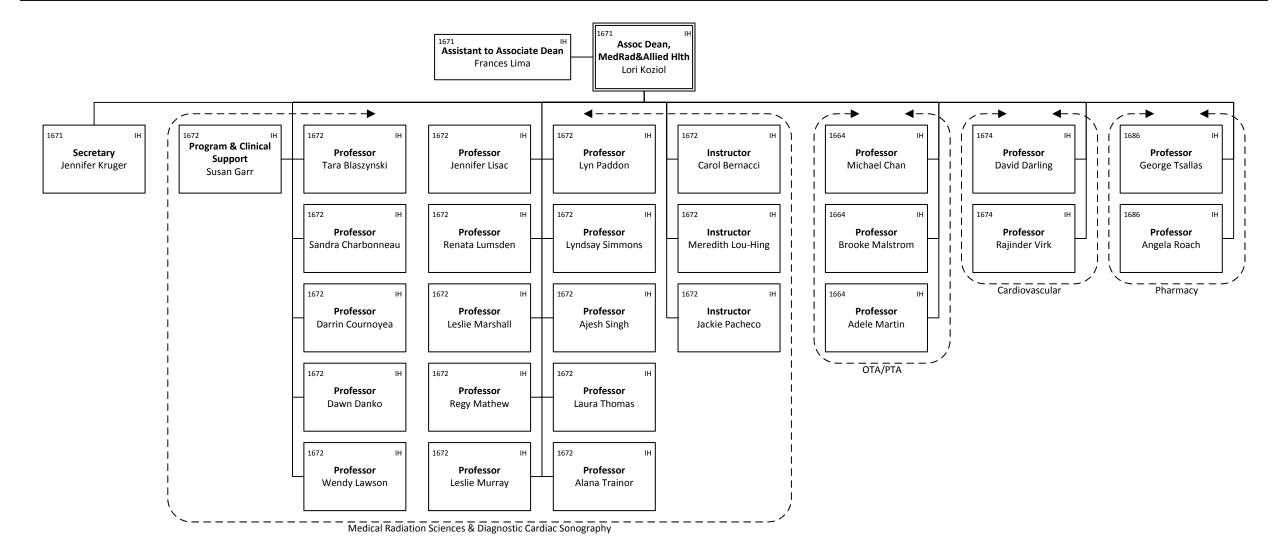

# ACADEMIC – Health Sciences and Community & Urban Studies—Operations Management, Health Sciences

ACADEMIC – Health Sciences and Community & Urban Studies—Medical Radiation Sciences & Allied Health