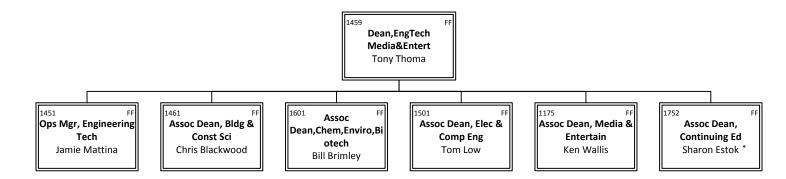

ACADEMIC – School of Business and Skilled Trades & Apprenticeship—Construction Technology

\*See also School of Engineering Technology

ACADEMIC – Engineering Technology and Media & Entertainment

ACADEMIC – Engineering Technology and Media & Entertainment—Building & Construction Sciences