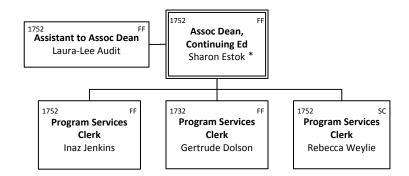

# ACADEMIC – Interdisciplinary Studies

ACADEMIC – Interdisciplinary Studies—*Community Training & Continuing Education* 

ACADEMIC – Interdisciplinary Studies—Language Studies