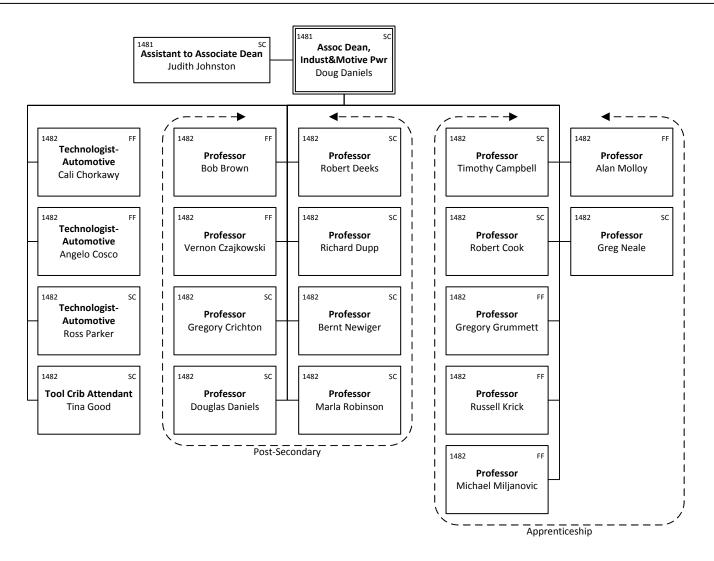

ACADEMIC – School of Business and Skilled Trades & Apprenticeship—Construction Technology

\*See also School of Engineering Technology

ACADEMIC – Engineering Technology and Media & Entertainment

ACADEMIC – Engineering Technology and Media & Entertainment—Building & Construction Sciences

Architecture, Civil Engineering & Transportation Planning

ACADEMIC – Engineering Technology and Media & Entertainment—Chemical, Environmental, Biotechnology, Mechanical, Aviation & NDE

#### ACADEMIC – Engineering Technology and Media & Entertainment—*Electrical & Computer Engineering Technology*