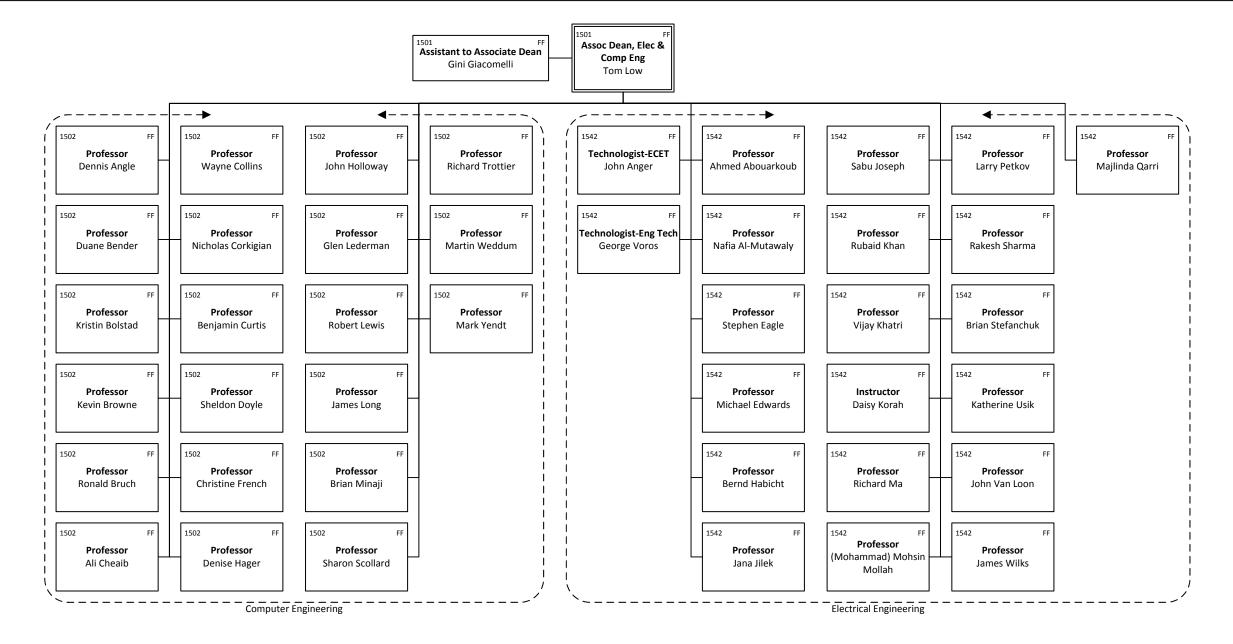

#### ACADEMIC – Engineering Technology and Media & Entertainment—*Electrical & Computer Engineering Technology*