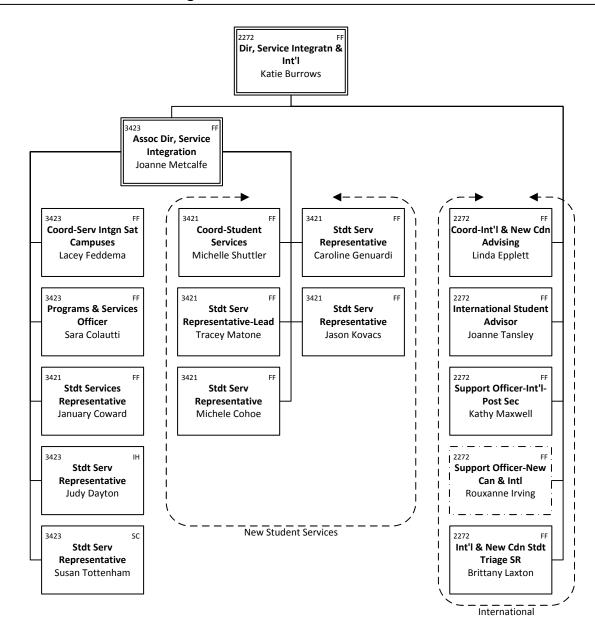

# STUDENT SERVICES—Registrar's Office—Admissions

STUDENT SERVICES—Registrar's Office—Scheduling & Academic Support

STUDENT SERVICES— Registrar's Office - International and New Student Services

**STUDENT SERVICES**—Dean of Students