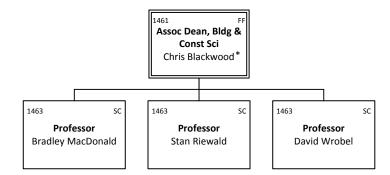

ACADEMIC – School of Business and Skilled Trades & Apprenticeship—Construction Technology

\*See also School of Engineering Technology

ACADEMIC – Engineering Technology and Media & Entertainment

ACADEMIC – Engineering Technology and Media & Entertainment—Building & Construction Sciences