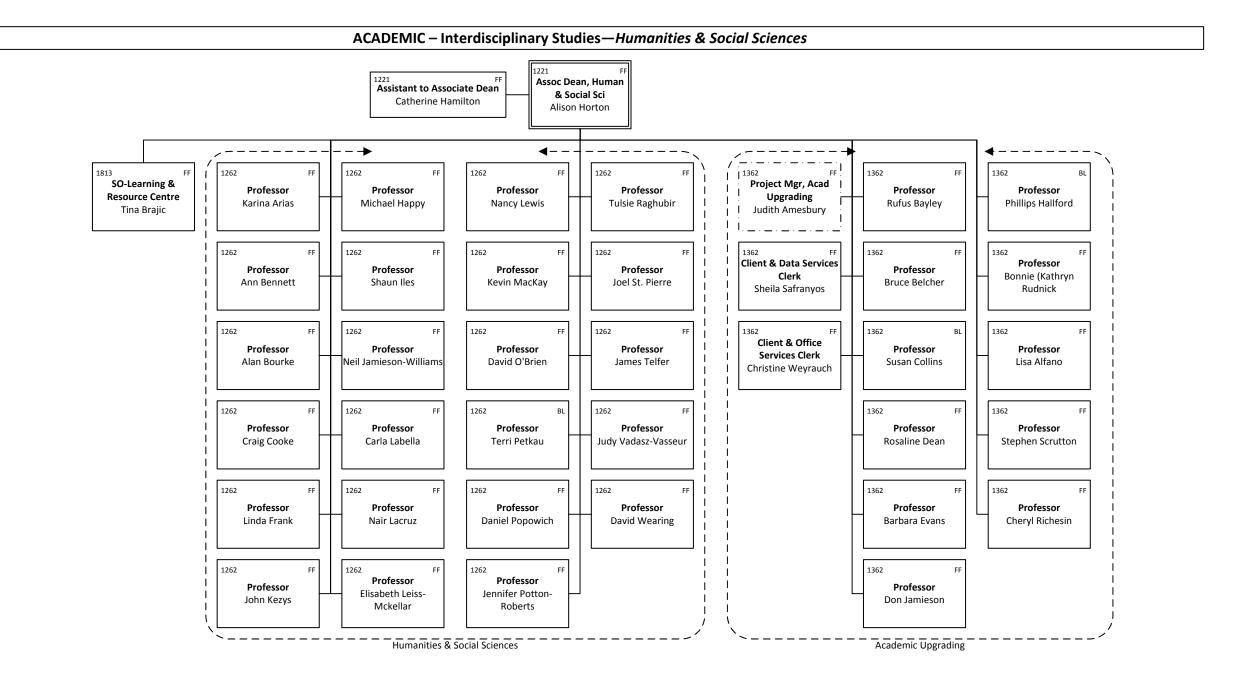

# ACADEMIC – Interdisciplinary Studies

ACADEMIC – Interdisciplinary Studies—*Community Training & Continuing Education* 

ACADEMIC – Interdisciplinary Studies—Language Studies