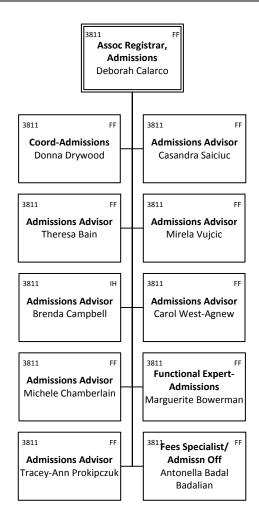

# STUDENT SERVICES—Registrar's Office—Admissions

STUDENT SERVICES—Registrar's Office—Scheduling & Academic Support

STUDENT SERVICES— Registrar's Office - International and New Student Services

**STUDENT SERVICES**—Dean of Students