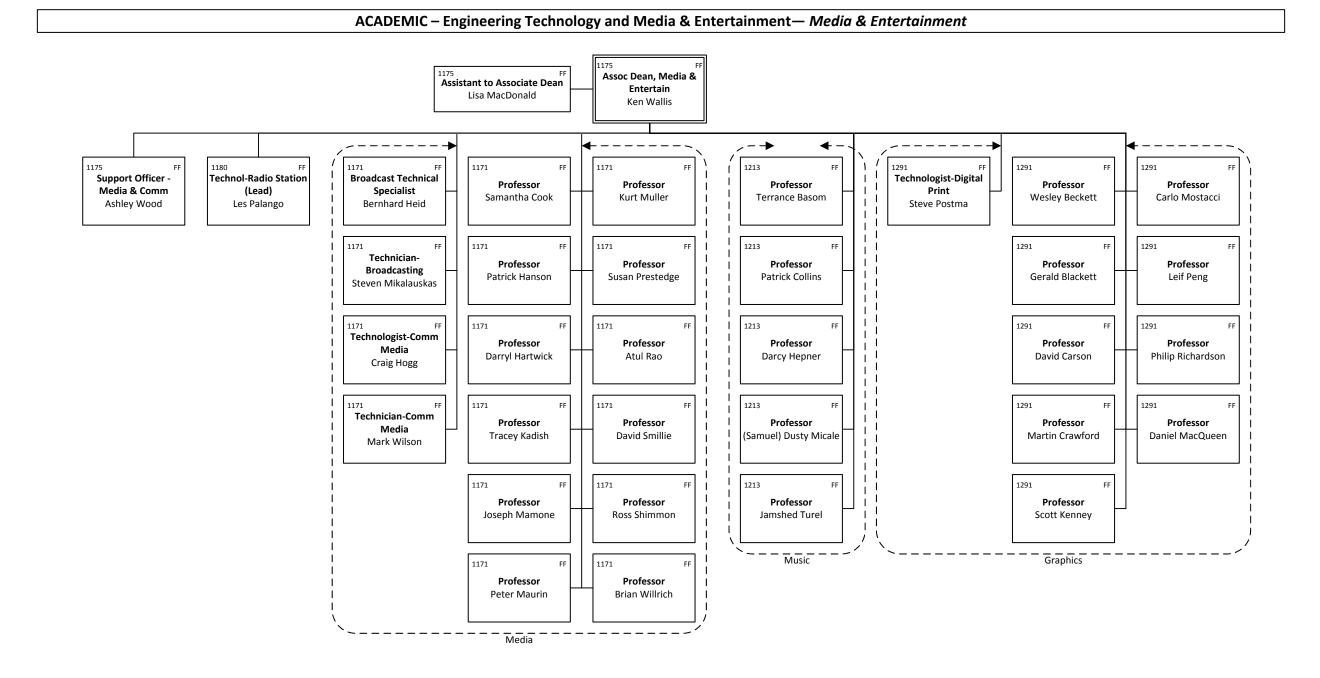

#### ACADEMIC – Engineering Technology and Media & Entertainment—*Electrical & Computer Engineering Technology*