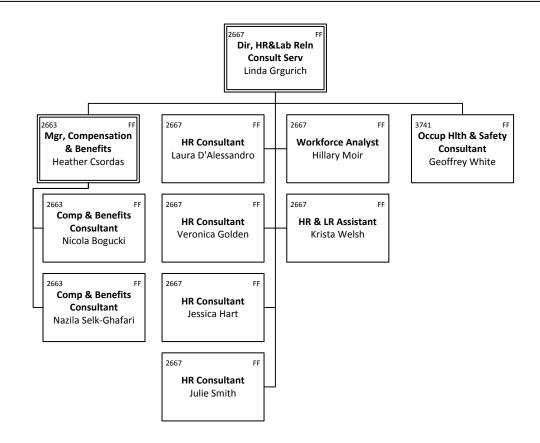

#### **CORPORATE SERVICES—Human Resources**

CORPORATE SERVICES—Human Resources—Academic Staff Relations

**CORPORATE SERVICES—Human Resources—HR & Labour Relations Consulting Services** 