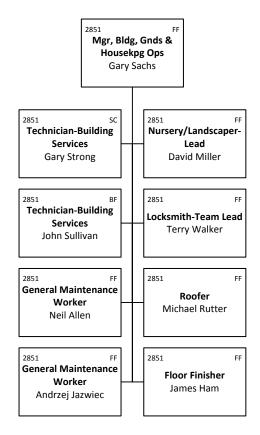

### FACILITIES & PROPERTY DEVELOPMENT—Building & Facilities—Buildings, Grounds & Housekeeping Operations