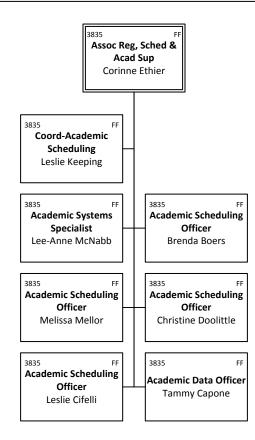

# STUDENT SERVICES—Registrar's Office—Admissions

STUDENT SERVICES—Registrar's Office—Scheduling & Academic Support

STUDENT SERVICES— Registrar's Office - International and New Student Services

**STUDENT SERVICES**—Dean of Students